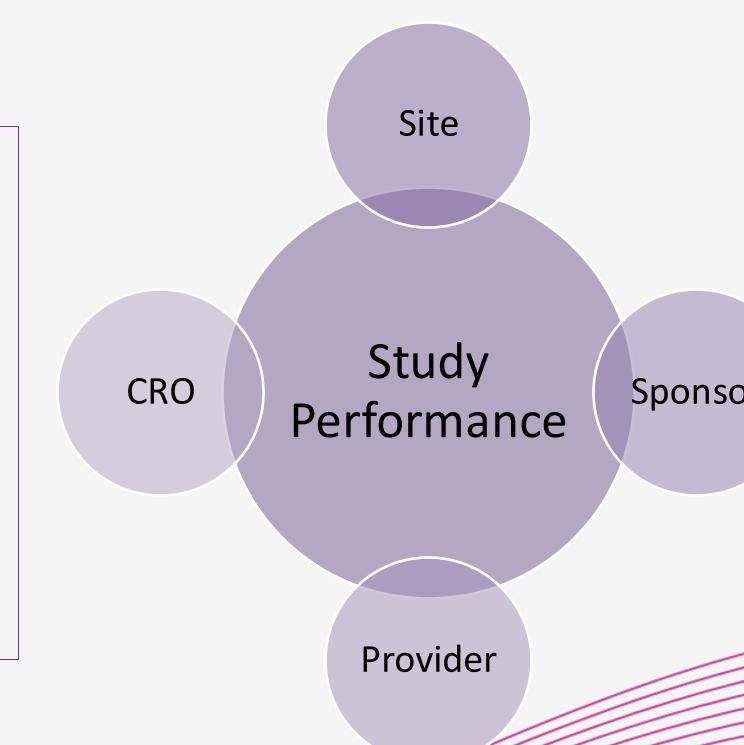

## Winning Strategy:

- Making choices
- Improving the odds, not guaranteeing them
- Rigor and creativity are required

**SPONSORS** 

SCRS

COLLABORATE

FORWARD

CROs

Providers